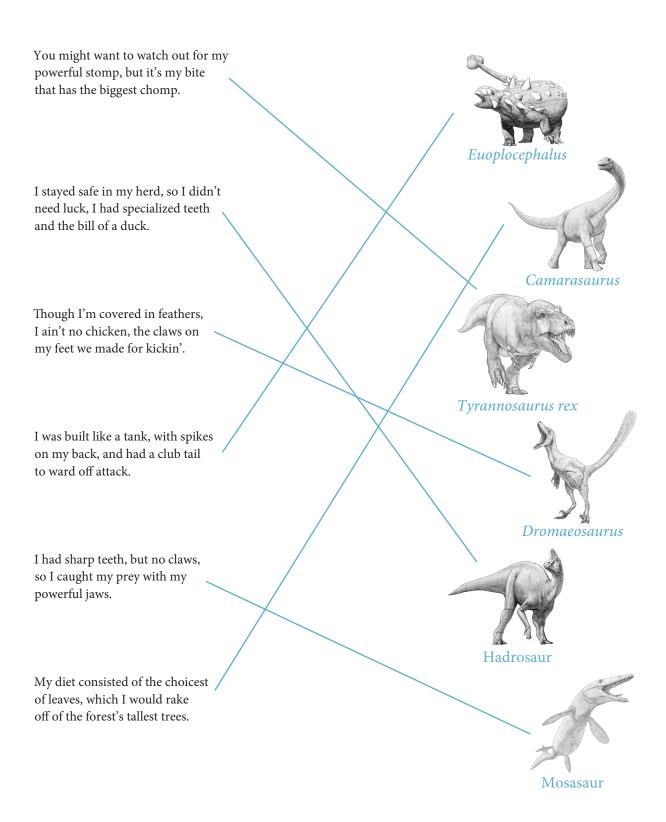

# Discovering Dinosaurs Answer Key

## **ACTIVITY 1**

Colouring Page

Have fun!

### **ACTIVITY 2**

Dinosaurs: Oh My!

Have fun!

Cont.



#### **ACTIVITY 3**

#### Who Am I



| R | T   | Х | С  | M | Х              | K  | V | S  | <u> </u> | V  | 0                 | L  | С    | A | N | 0 | Z                   | $\left( T \right)$ | Р |
|---|-----|---|----|---|----------------|----|---|----|----------|----|-------------------|----|------|---|---|---|---------------------|--------------------|---|
| M | R   | 0 | В  | D | Α              | P  | T | F  | U        | Z  | S                 | D  | R⁄   | E | Н | J | J                   | N                  | С |
| U | 1   | V | L  | Е | V              | М  | R | E  | A        | R  | E                 | U/ | L    | E | 1 | I | U                   | А                  | С |
| Е | С   | Н | С  | L | $\overline{c}$ | А  | ı | Α  | F        | N  | Ų                 | (1 | /\$/ | Y | G | H | R                   | R